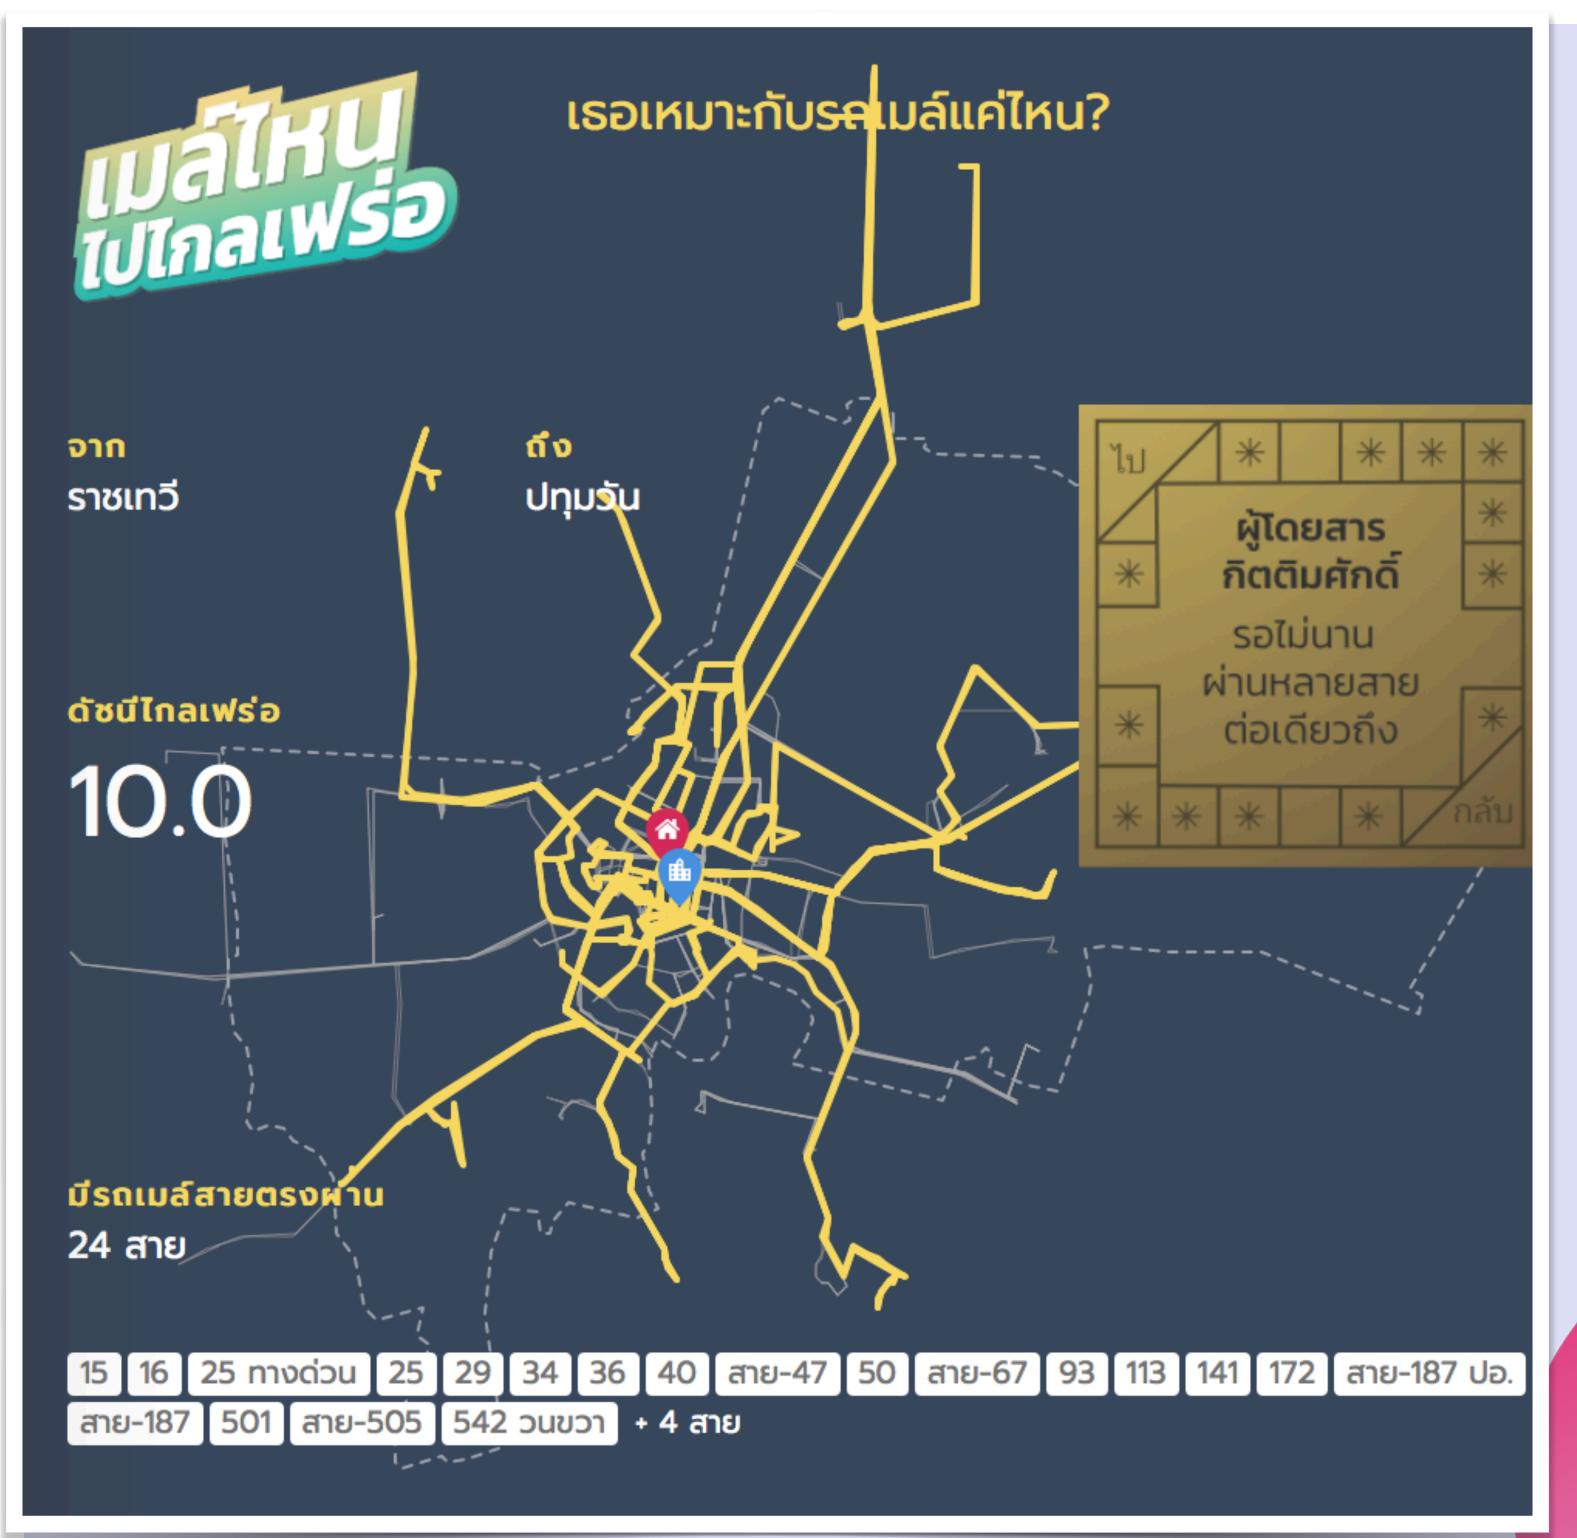

# Where I can go by bus

Share your daily bus commute in Bangkok

Case Studies of Shareable Visualization Personal Map Visualization Puripant Ruchikachorn

## To share or not to share, consider:

- The data domain choice: private but not too private and positive
- Simple user interface: click & click
- Visualization familiarity: map, in this case
- Lightweight design: serverless architecture