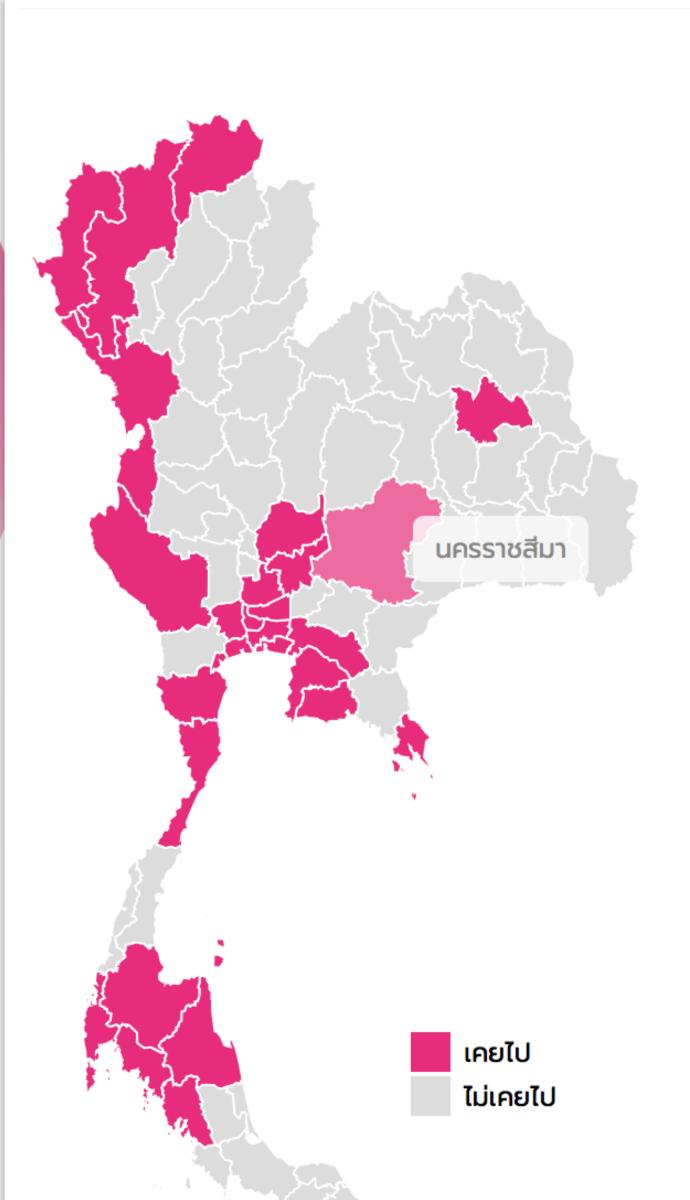

## Where I have been to

คุณเคยแวะไปจังหวัดไหนบ้าง ขอแบบที่เคยแวะไปเที่ยว ไปค้างคืน หรือไปอยู่ แต่ขับรถผ่านนี่ไม่เข้าพวกนะ

เชียงใหม่ 🗶 ภูเก็ต 🗙 กระบี่ 🗙 นครศรีธรรมราช × สุราษฎร์ธานี **x** ตรัง × ประจวบคีรีขันธ์ 🗙 เพชรบุรี 🗙 กรุงเทพฯ × ปทุมธานี 🗙 นครปฐม 🗙 สระบุรี 🗙 สมุทรสงคราม 🗶 สมุทรสาคร × ฉะเชิงเทรา **x** นครราชสีมา 🗙 กาญจนบุรี 🗙 awบุรี × กาฬสินธุ์ 🗙 แม่ฮ่องสอน 🗙 เชียงราย 🗶