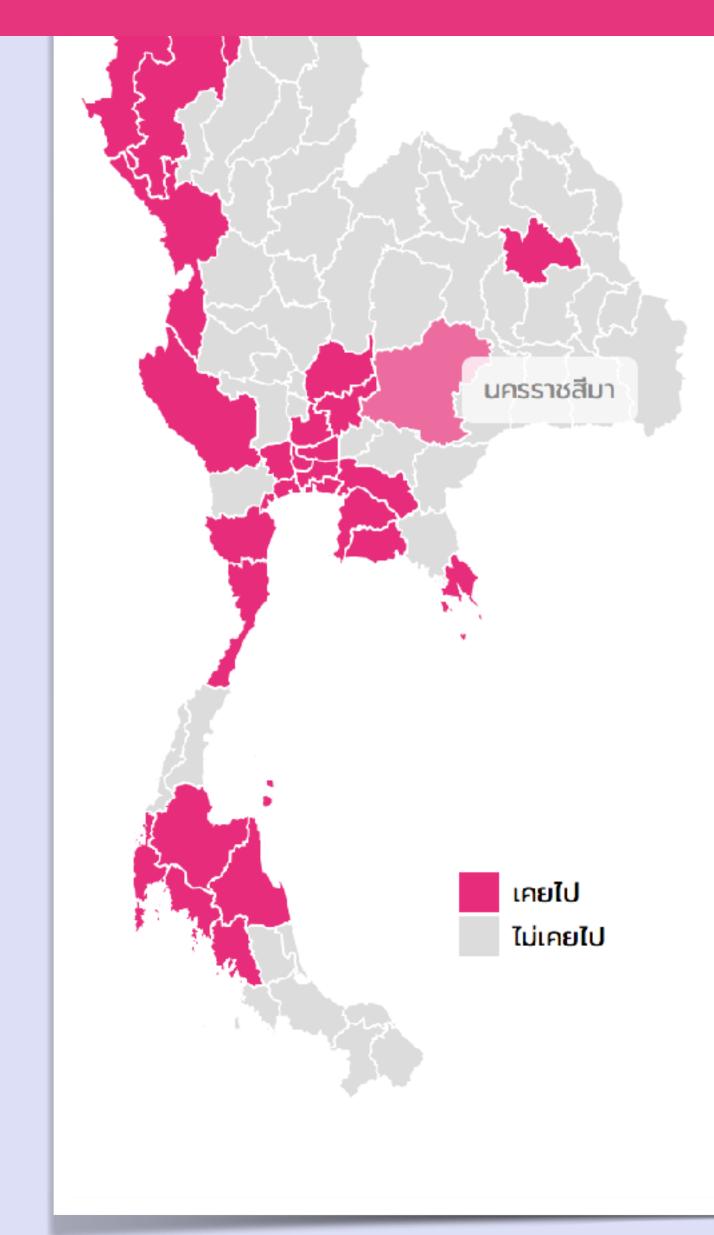

## Where have been to down and the property of th

ต่ขับรถผ่านนี่ไม่เข้าพวกนะ

Visited by almosta million people!

การใช้งานข้อมูลผู้ใช้

สำหรับคนที่กังวลเรื่องการเก็บข้อมูล เราเก็บแต่พอ

- IP Address
- เบราเซอร์และ OS
- ระยะเวลาที่ใช้เล่นแอพ
- เวลาที่กดส่งข้อมูล
- ไม่มีการล้วงเอาจาก Facebook ใดๆ (คุณจะเพศไหนก็) ก็ได้)

สรุปการเดินทางขส

2% of internet users in Thailand